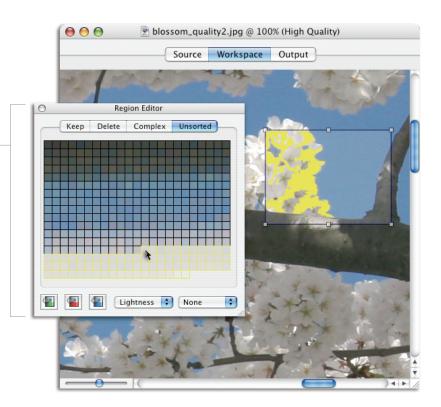

# **Total Control**

Use the Region Editor window to work at levels of detail that until now have not been available...

## **More Options**

Work on new complex images that you would never before consider cutting out, achieving great results even from the hardest images. (*This image took 10 minutes to cut out*)

Visit www.vertustech.com today