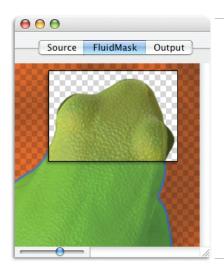

"I believe this product will pay for itself in a couple of weeks, based on time saving and output quality alone"



fluid mask

# - cut-out objects from images in just 30 seconds!

Fluid Mask is the new next-generation cut-out tool – made available as a plug-in to Adobe's Photoshop<sup>®</sup>. It utilizes breakthrough technology which mimics the way the eye, optic-nerve and brain perform visual processing.



#### Automatic and Accurate

Automatically detect color transitions between shapes and naturally blend their edges – no need for manual blending and chipping tools...

"tools like this will change the nature of pre-press production"



## Intuitive to Use

Create previews to check on progress as you work...



# **Total Control**

Use the Region Editor window to work at levels of detail that until now have not been available...

## **More Options**

Work on new complex images that you would never before consider cutting out, achieving great results even from the hardest images. (*This image took 10 minutes to cut out*)



Visit www.vertustech.com today

### About Vertus

Vertus is the graphics and imaging software division of Heligon, a technology business specialising in image data interpretation.

Heligon's groundbreaking technology uses complex algorithims to mimic the way the eye and brain perform visual processing so that complex shapes and colours can be recognised within images.

Heligon licenses its technology