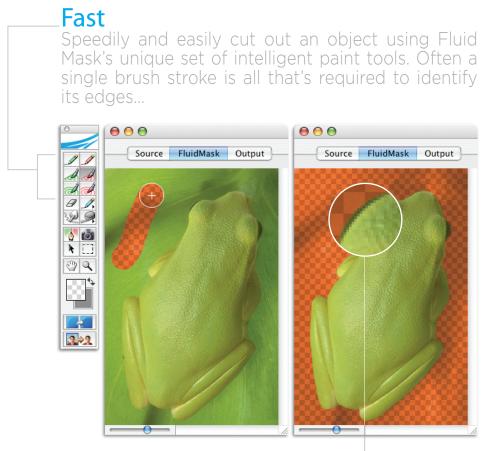

# - cut-out objects from images in just 30 seconds!

Fluid Mask is the new next-generation cut-out tool – made available as a plug-in to Adobe's Photoshop<sup>®</sup>. It utilizes breakthrough technology which mimics the way the eye, optic-nerve and brain perform visual processing.

#### Automatic and Accurate

Automatically detect color transitions between shapes and naturally blend their edges – no need for manual blending and chipping tools...

"tools like this will change the nature of pre-press production"